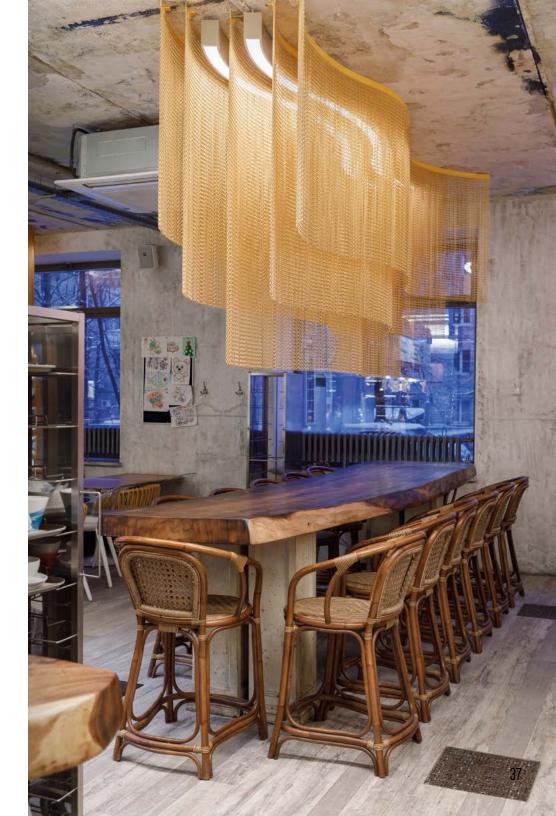

# KRISKADECOR

Unique architectural elements featuring aluminum chain links.

kriskadecor.com @kriskadecor

Kriskadecor creates fully customizable projects with aluminum chain links, providing architects and interior designers with a wide range of solutions: space dividers, wallcoverings, ceiling features, lighting elements, cladding, or any other unique structure you can imagine. The versatility and lightness of the material allow the customization in color, shape, and size of any structure.