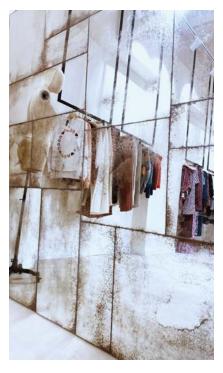

# KRISKADECOR

Unique architectural elements featuring aluminum chain links.

kriskadecor.com @kriskadecor

Kriskadecor creates fully customizable projects with aluminum chain links, providing architects and interior designers with a wide range of solutions: space dividers, wallcoverings, ceiling features, lighting elements, cladding, or any other unique structure you can imagine. The versatility and lightness of the material allow the customization in color, shape, and size of any structure.