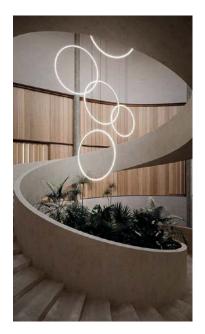

# KRISKADECOR

Unique architectural elements featuring aluminum chain links.

kriskadecor.com @kriskadecor

Kriskadecor creates fully customizable projects with aluminum chain links, providing architects and interior designers with a wide range of solutions: space dividers, wallcoverings, ceiling features, lighting elements, cladding, or any other unique structure you can imagine. The versatility and lightness of the material allow the customization in color, shape, and size of any structure.