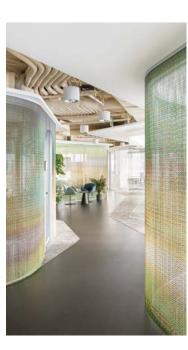

# KRISKADECOR

Unique architectural elements featuring aluminum chain links.

kriskadecor.com @kriskadecor

Kriskadecor creates fully customizable projects with aluminum chain links, providing architects and interior designers with a wide range of solutions: space dividers, wallcoverings, ceiling features, lighting elements, cladding, or any other unique structure you can imagine. The versatility and lightness of the material allow the customization in color, shape, and size of any structure.